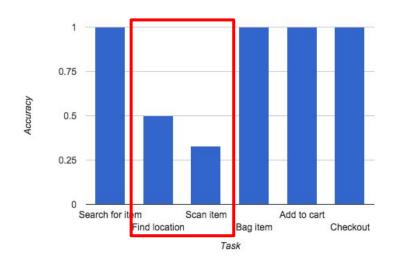

#### Usability Assessment: Effectiveness and Efficiency

• Buy 2 lbs of Salmon fillet from the store.

Task Accuracy

# **Error Analysis**

• Difficulty finding location of item on map

• Difficulty scanning item