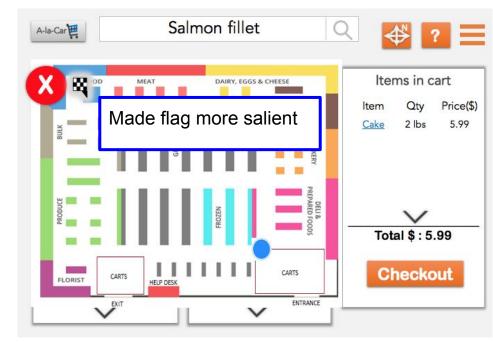

# **Error Analysis**

• Difficulty finding location of item on map

• Difficulty scanning item