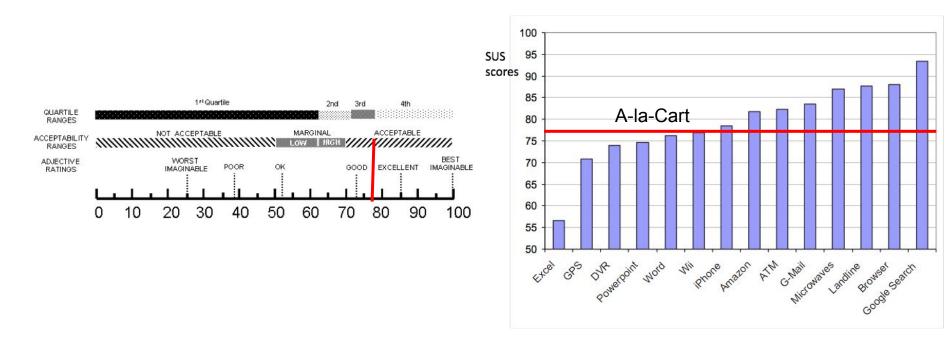

#### Usability Assessment: Effectiveness and Efficiency

• Buy 2 lbs of Salmon fillet from the store.

Task Accuracy

#### **Usability Assessment: Satisfaction**

• Buy 2 lbs of Salmon fillet from the store.