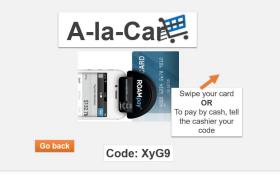

# Edge Cases

- The user adds an item after the bill is paid
- The user adds multiple items into the cart without scanning
- The user wants to pay via cash
- The user wants the printed version of the bill