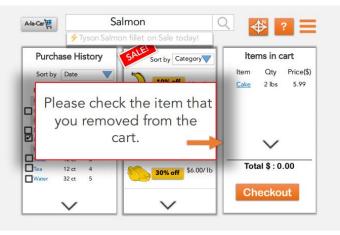

# Edge Cases

- The user removes an item from the cart that has been scanned in
- One of the peripherals stops working or is out of charge
- The cart is moved outside the parking lot: Anti-theft vehicle system US 5598144 A
- The user exits the store without paying clearing the checkout due