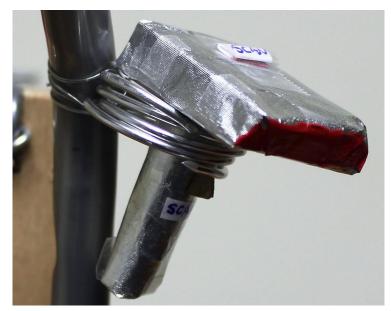

### Hardware

- Tablet
- Navigation: Wi-Fi positioning systems, Accuware
- Card Readers: Flagship ROAMpay
- Scanner
- Weighing Scale
- Wheels: Anti-theft vehicle system US 5598144 A
- Power Bank

## Physical Cart Prototype

# Physical Cart Prototype