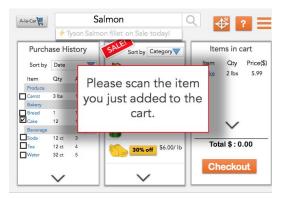

# **Error Analysis**

• Difficulty finding location of item on map

• Difficulty scanning item