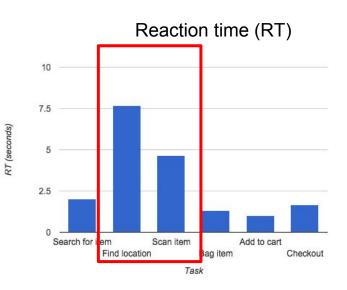

#### Usability Assessment: Effectiveness and Efficiency

• Buy 2 lbs of Salmon fillet from the store.

Task Accuracy

# **Error Analysis**

• Difficulty finding location of item on map

• Difficulty scanning item